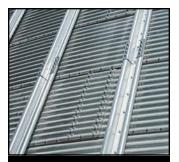

Sidewall Stiffeners are among the strongest available to help manage the stress and strain of weather, grain, cables and roof-mounted equipment.

**FULL SWEEP® Bin Anchor System** allows for single-pass sweeping and eliminates the need for entry during the process. Reinforces the bottom-tier sidewall to anchor the bin and prevents moisture penetration.