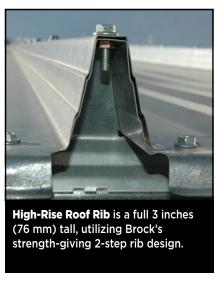

Sidewall Stiffeners are among the strongest available to help manage the stress and strain of weather, grain, cables and roof-mounted equipment.

**FULL SWEEP® Bin Anchor System** allows for single-pass sweeping and eliminates the need for entry during the process. Reinforces the bottom-tier sidewall to anchor the bin and prevents moisture penetration.