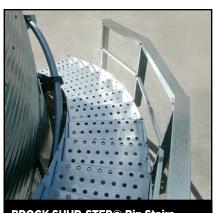

Whether you're a farmer storing your own grain or a commercial operation entrusted to safeguarding your customer's crops, Brock Solid delivers. Always has, always will.

BROCK SHUR-STEP® Bin Stairs have a raised non-skid surface and can serve more than one bin. Install during construction or later.