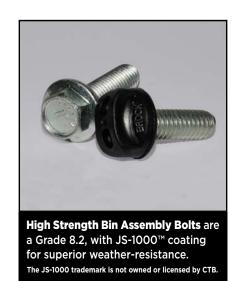

# GRAIN STORAGE



# **Protecting Your Investment**

hen months of hard work go into producing a grain crop, trust it to the best in storage: Brock.

Brock Solid™ is our guarantee of trusted reliability you can count on day in and day out. It's unmistakable quality, built to last year after year. And it's the same guarantee we founded the company on back in 1957.

Today, our dealers continue to uphold those standards, providing the superior service and support customers expect from Brock.

Brock Solid means you can depend on them and us. Times may change, but our solid values are stronger than ever.

Whether you're a farmer storing your own grain or a commercial operation entrusted to safeguarding your customer's crops, Brock Solid delivers. Always has, always will.















BROCK SHUR-STEP® Bin Stairs have a raised non-skid surface and can serve more than one bin. Install during construction or later.



Sidewall Ladders have round rungs with a raised, non-skid surface and are permanently attached to the ladder rail for a hand-filling, secure grip.

## Stiffened Storage Bins

commercial storage bins require unequaled strength, trustworthy safety features, and quality you can depend on day in and day out. You'll find all of that and more in our storage solutions designed for commercial businesses.

Bins are available in either a flat bottom or a hopper style.



Brock's EVEREST® Grain Bins offer the tallest heights, with eave heights reaching up to 107 feet (32.6m) to provide nearly 14% higher grain holding capacities.



Sidewall Stiffeners are