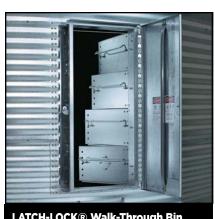

Bins are available in either a flat bottom or a hopper style.

Large Roof Manhole has an "ob-round" shape and rotating latch for easy entry and exit.

TRI-CORR® Bin Aeration Flooring System provides even air distribution for easy bin clean-out. Triangleshaped center leg and corrugations on the surface and legs offer superior load-bearing capacity.