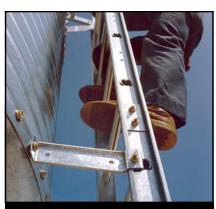

Sidewall Ladders have round rungs with a raised, non-skid surface and are permanently attached to the ladder rail for a hand-filling, secure grip.