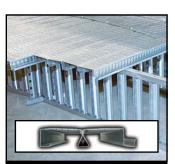

Sidewall Stiffeners are among the strongest available to help manage the stress and strain of weather, grain, cables and roof-mounted equipment.

**FULL SWEEP® Bin Anchor System** allows for single-pass sweeping and eliminates the need for entry during the process. Reinforces the bottom-tier sidewall to anchor the bin and prevents moisture penetration.