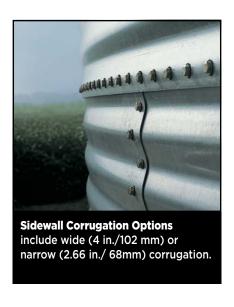

# GRAIN STORAGE



# **Protecting Your Investment**

hen months of hard work go into producing a grain crop, trust it to the best in storage: Brock.

Brock Solid™ is our guarantee of trusted reliability you can count on day in and day out. It's unmistakable quality, built to last year after year. And it's the same guarantee we founded the company on back in 1957.

Today, our dealers continue to uphold those standards, providing the superior service and support customers expect from Brock.

Brock Solid means you can depend on them and us. Times may change, but our solid values are stronger than ever.

Whether you're a farmer storing your own grain or a commercial operation entrusted to safeguarding your customer's crops, Brock Solid delivers. Always has, always will.















BROCK SHUR-STEP® Bin Stairs have a raised non-skid surface and can serve more than one bin. Install during construction or later.



Sidewall Ladders have round rungs with a raised, non-skid surface and are permanently attached to the ladder rail for a hand-filling, secure grip.

## Stiffened Storage Bins

commercial storage bins require unequaled strength, trustworthy safety features, and quality you can depend on day in and day out. You'll find all of that and more in our storage solutions designed for commercial businesses.

Bins are available in either a flat bottom or a hopper style.



Brock's EVEREST® Grain Bins offer the tallest heights, with eave heights reaching up to 107 feet (32.6m) to provide nearly 14% higher grain holding capacities.



Sidewall Stiffeners are am