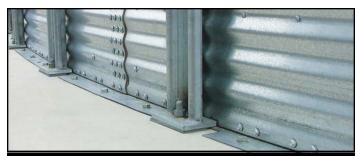

Sidewall Stiffeners are among the strongest available to help manage the stress and strain of weather, grain, cables and roof-mounted equipment.

**FULL SWEEP® Bin Anchor System** allows for single-pass sweeping and eliminates the need for entry during the process. Reinforces the bottom-tier sidewall to anchor the bin and prevents moisture penetration.