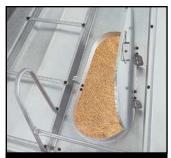

Bins are available in either a flat bottom or a hopper style.

Large Roof Manhole has an "ob-round" shape and rotating latch for easy entry and exit.

TRI-CORR® Bin Aeration Flooring System provides even air distribution for easy bin clean-out. Triangleshaped center leg and corrugations on the surface and legs offer superior load-bearing capacity.