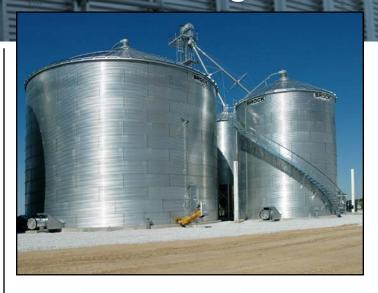

## Stiffened Storage Bins

commercial storage bins require unequaled strength, trustworthy safety features, and quality you can depend on day in and day out. You'll find all of that and more in our storage solutions designed for commercial businesses.

Bins are available in either a flat bottom or a hopper style.

Brock's EVEREST® Grain Bins offer the tallest heights, with eave heights reaching up to 107 feet (32.6m) to provide nearly 14% higher grain holding capacities.